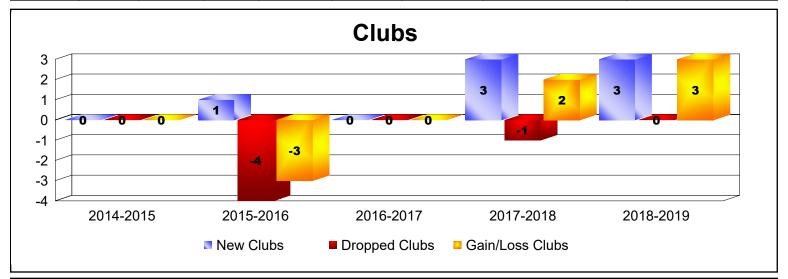

| Year      | New<br>Clubs | Dropped<br>Clubs | Gain/<br>Loss<br>Clubs | New<br>Members | Charter<br>Members | Reinstate<br>Members | Transfer<br>Members | Total<br>Member<br>Added | Total<br>Members<br>Dropped | Gain/<br>Loss<br>Members |
|-----------|--------------|------------------|------------------------|----------------|--------------------|----------------------|---------------------|--------------------------|-----------------------------|--------------------------|
| 2014-2015 | 0            | 0                | 0                      | 53             | 21                 | 68                   | 0                   | 142                      | -141                        | 1                        |
| 2015-2016 | 1            | -4               | -3                     | 61             | 22                 | 4                    | 4                   | 91                       | -232                        | -141                     |
| 2016-2017 | 0            | 0                | 0                      | 60             | 0                  | 10                   | 0                   | 70                       | -68                         | 2                        |
| 2017-2018 | 3            | -1               | 2                      | 160            | 85                 | 9                    | 0                   | 254                      | -125                        | 129                      |
| 2018-2019 | 3            | 0                | 3                      | 60             | 88                 | 16                   | 1                   | 165                      | -83                         | 82                       |
| Average   | 1            | -1               | 0                      | 79             | 43                 | 21                   | 1                   | 144                      | -130                        | 15                       |