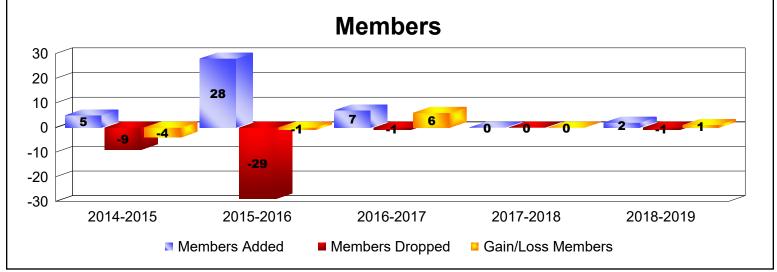

| -1                          | 6                        |
| 2017-2018 | 0            | 0                | 0                      | 0              | 0                  | 0                    | 0                   | 0                        | 0                           | 0                        |
| 2018-2019 | 0            | 0                | 0                      | 2              | 0                  | 0                    | 0                   | 2                        | -1                          | 1                        |
| Average   | 0            | 0                | 0                      | 3              | 0                  | 6                    | 0                   | 8                        | -8                          | 0                        |









MBR0065 Page 3 of 3 10/23/2019 1:29:27PM