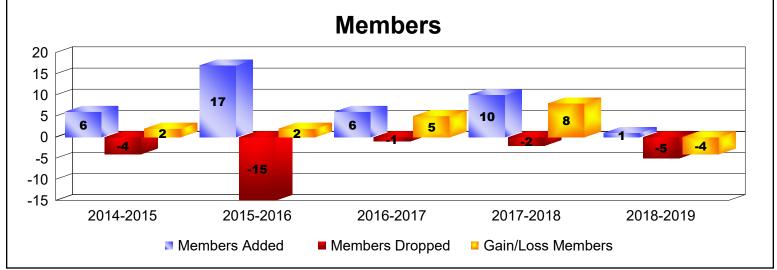

MBR0065 Page 1 of 3 10/23/2019 1:29:27PM

| Year      | New<br>Clubs | Dropped<br>Clubs | Gain/<br>Loss<br>Clubs | New<br>Members | Charter<br>Members | Reinstate<br>Members | Transfer<br>Members | Total<br>Member<br>Added | Total<br>Members<br>Dropped | Gain/<br>Loss<br>Members |
|-----------|--------------|------------------|------------------------|----------------|--------------------|----------------------|---------------------|--------------------------|-----------------------------|--------------------------|
| 2014-2015 |              | 0                | 0                      | 6              | 0                  | 0                    | 0                   | 6                        | -4                          | 2                        |
| 2015-2016 | 0            | 0                | 0                      | 5              | 0                  | 12                   | 0                   | 17                       | -15                         | 2                        |
| 2016-2017 | 0            | 0                | 0                      | 6              | 0                  | 0                    | 0                   | 6                        | -1                          | 5                        |
| 2017-2018 | 0            | 0                | 0                      | 10             | 0                  | 0                    | 0                   | 10                       | -2                          | 8                        |
| 2018-2019 | 0            | 0                | 0                      | 1              | 0                  | 0                    | 0                   | 1                        | -5                          | -4                       |
| Average   | 0            | 0                | 0                      | 6              | 0                  | 2                    | 0                   | 8                        | -5                          | 3                        |