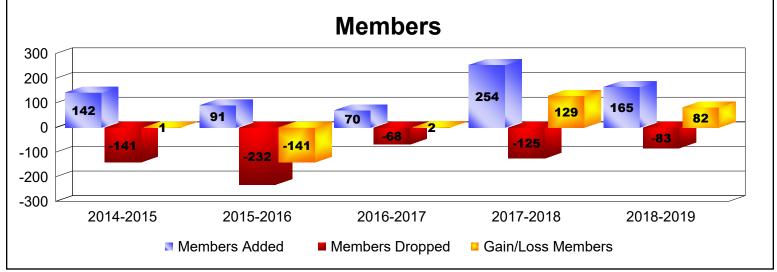

| Year      | New<br>Clubs | Dropped<br>Clubs | Gain/<br>Loss<br>Clubs | New<br>Members | Charter<br>Members | Reinstate<br>Members | Transfer<br>Members | Total<br>Member<br>Added | Total<br>Members<br>Dropped | Gain/<br>Loss<br>Members |
|-----------|--------------|------------------|------------------------|----------------|--------------------|----------------------|---------------------|--------------------------|-----------------------------|--------------------------|
| 2014-2015 | 0            | 0                | 0                      | 53             | 21                 | 68                   | 0                   | 142                      | -141                        | 1                        |
| 2015-2016 | 1            | -4               | -3                     | 61             | 22                 | 4                    | 4                   | 91                       | -232                        | -141                     |
| 2016-2017 | 0            | 0                | 0                      | 60             | 0                  | 10                   | 0                   | 70                       | -68                         | 2                        |
| 2017-2018 | 3            | -1               | 2                      | 160            | 85                 | 9                    | 0                   | 254                      | -125                        | 129                      |
| 2018-2019 | 3            | 0                | 3                      | 60             | 88                 | 16                   | 1                   | 165                      | -83                         | 82                       |
| Average   | 1            | -1               | 0                      | 79             | 43                 | 21                   | 1                   | 144                      | -130                        | 15                       |